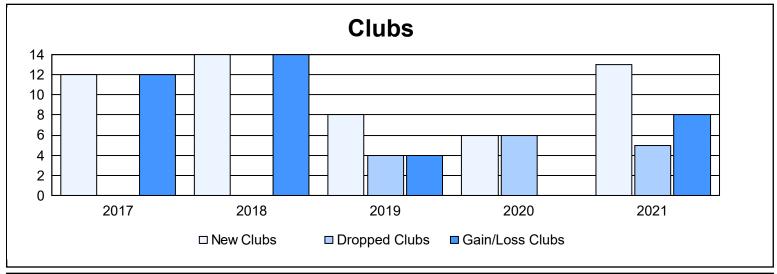

District 320 F

As of June 2021 Cumulative

| Year      | New<br>Clubs | Dropped<br>Clubs | Gain/<br>Loss<br>Clubs | New<br>Members | Charter<br>Members | Reinstate<br>Members | Transfer<br>Members | Total<br>Member<br>Added | Total<br>Members<br>Dropped | Gain/<br>Loss<br>Members |
|-----------|--------------|------------------|------------------------|----------------|--------------------|----------------------|---------------------|--------------------------|-----------------------------|--------------------------|
| 2016-2017 | 12           | 0                | 12                     | 607            | 333                | 25                   | 2                   | 967                      | 191                         | 776                      |
| 2017-2018 | 14           | 0                | 14                     | 350            | 334                | 22                   | 3                   | 709                      | 555                         | 154                      |
| 2018-2019 | 8            | 4                | 4                      | 212            | 190                | 27                   | 2                   | 431                      | 619                         | -188                     |
| 2019-2020 | 6            | 6                | 0                      | 153            | 188                | 33                   | 70                  | 444                      | 562                         | -118                     |
| 2020-2021 | 13           | 5                | 8                      | 466            | 374                | 15                   | 16                  | 871                      | 536                         | 335                      |
| Average   | 11           | 3                | 8                      | 358            | 284                | 24                   | 19                  | 684                      | 493                         | 192                      |