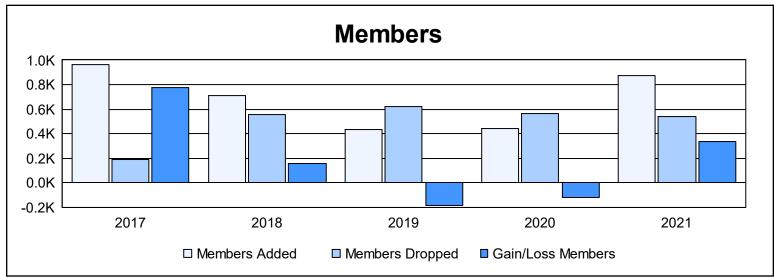

District 320 F

As of June 2021 Cumulative

| Year      | New<br>Clubs | Dropped<br>Clubs | Gain/<br>Loss<br>Clubs | New<br>Members | Charter<br>Members | Reinstate<br>Members | Transfer<br>Members | Total<br>Member<br>Added | Total<br>Members<br>Dropped | Gain/<br>Loss<br>Members |
|-----------|--------------|------------------|------------------------|----------------|--------------------|----------------------|---------------------|--------------------------|-----------------------------|--------------------------|
| 2016-2017 | 12           | 0                | 12                     | 607            | 333                | 25                   | 2                   | 967                      | 191                         | 776                      |
| 2017-2018 | 14           | 0                | 14                     | 350            | 334                | 22                   | 3                   | 709                      | 555                         | 154                      |
| 2018-2019 | 8            | 4                | 4                      | 212            | 190                | 27                   | 2                   | 431                      | 619                         | -188                     |
| 2019-2020 | 6            | 6                | 0                      | 153            | 188                | 33                   | 70                  | 444                      | 562                         | -118                     |
| 2020-2021 | 13           | 5                | 8                      | 466            | 374                | 15                   | 16                  | 871                      | 536                         | 335                      |
| Average   | 11           | 3                | 8                      | 358            | 284                | 24                   | 19                  | 684                      | 493                         | 192                      |